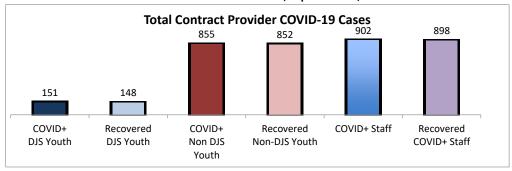

## Overall COVID19 Cases To Date, September 25, 2023

Note: recovered cases are part of total count. Recovered youth have been cleared by medical provider for discontinuation of medical isolation. Recovered staff have been cleared by their doctor to return to work.

| Facilities Summary*                                            |     | Recovered<br>DJS Youth | COVID+<br>Non DJS<br>Youth | Recovered<br>Non-DJS<br>Youth | COVID+<br>Staff | Recovered<br>COVID+ Staff | Accepting Admissions? |
|----------------------------------------------------------------|-----|------------------------|----------------------------|-------------------------------|-----------------|---------------------------|-----------------------|
| Total Contract Provider COVID-19 Cases                         | 151 | 148                    | 855                        | 852                           | 902             | 898                       | NA                    |
| Abraxas Academy (PA)                                           | 3   | 3                      | 41                         | 41                            | 45              | 45                        | Υ                     |
| Abraxas South Mountain (PA)                                    | 1   | 1                      | 21                         | 21                            | 4               | 4                         |                       |
| ARC of Washington County, Inc.                                 | 0   | 0                      | 0                          | 0                             | 4               | 4                         | Υ                     |
| Arrow Child and Family Ministries of Mary., Inc Diag. Center   | 0   | 0                      | 2                          | 2                             | 4               | 4                         | Υ                     |
| The Board of Child Care Main Campus (Baltimore County)         | 0   | 0                      | 3                          | 3                             | 55              | 54                        | Υ                     |
| The Board of Child Care Eastern Shore (Denton)                 | 0   | 0                      | 0                          | 0                             | 1               | 1                         | Υ                     |
| The Board of Child Care - Semi-Independent Living (Colesville) | 1   | 1                      | 0                          | 0                             | 5               | 5                         | Υ                     |
| The Board of Child Care Baltimore- Treatment Foster Care       | 1   | 1                      | 1                          | 1                             | 3               | 3                         | Υ                     |
| Cedar Ridge - Theraputic Group Home                            | 7   | 7                      | 6                          | 6                             | 25              | 25                        | Υ                     |
| Chesapeake Treatment Center (The Right Moves/New Directions)   | 36  | 36                     | 0                          | 0                             | 33              | 32                        | Υ                     |
| Children's Home Inc.                                           | 2   | 2                      | 27                         | 27                            | 27              | 27                        | Υ                     |
| The Children's Home Diagnostic program                         | 0   | 0                      | 4                          | 4                             | 3               | 3                         |                       |
| Children's Home Inc Treatment Foster Care                      | 0   | 0                      | 1                          | 1                             | 1               | 1                         | Υ                     |
| Sequel - Clarinda Academy (IA)                                 | 1   | 1                      | 8                          | 8                             | 12              | 12                        | Υ                     |
| Drug and Rehabilitation Services (PA)                          | 0   | 0                      | 8                          | 8                             | 1               | 1                         |                       |
| George Junior Republic (PA)                                    | 0   | 0                      | 75                         | 75                            | 54              | 54                        | Υ                     |
| UHS of Delaware, Inc Harbor Point (VA)                         | 3   | 3                      | 103                        | 103                           | 85              | 85                        | Υ                     |
| Hearts & Homes/ Avis Birely Group Home                         | 2   | 2                      | 5                          | 5                             | 4               | 4                         | N                     |
| Hearts and Homes Jump Start                                    | 0   | 0                      | 1                          | 1                             | 2               | 2                         |                       |
| Hearts & Homes/ Kemp Mill Group Home                           | 0   | 0                      | 0                          | 0                             | 1               | 1                         |                       |
| Hearts and Homes/ Mary's Mount Group Home                      | 1   | 0                      | 0                          | 0                             | 5               | 4                         |                       |
| Hearts and Homes/Helen Smith Group Home                        | 0   | 0                      | 5                          | 5                             | 1               | 1                         |                       |
| The Jefferson School and Residential Treatment Center          | 0   | 0                      | 0                          | 0                             | 1               | 1                         | N                     |
| Laurel Oaks (AL)                                               | 1   | 1                      | 20                         | 20                            | 23              | 23                        | Υ                     |
| Mentor Maryland Independent Living Program                     | 1   | 1                      | 2                          | 2                             | 0               | 0                         | Υ                     |
| Mentor Maryland Inc Baltimore Children's Services TFC          | 0   | 0                      | 14                         | 14                            | 32              | 32                        | Υ                     |
| Sequel - Mingus Mountain Academy (AZ)**                        | 0   | 0                      | 76                         | 76                            | 21              | 21                        | Υ                     |
| St. Ann's Maternity Home                                       | 0   | 0                      | 0                          | 0                             | 1               | 1                         |                       |
| UHS of Delaware Inc Natchez Trace Youth Academy (TN)           | 2   | 1                      | 84                         | 84                            | 50              | 50                        | Υ                     |
| New Pathways, Inc Pressley Ridge ILP                           | 0   | 0                      | 3                          | 3                             | 1               | 1                         | Υ                     |
| New Pathways, Inc Pressley Ridge 2nd Generation ILP            | 0   | 0                      | 4                          | 4                             | 1               | 1                         | Υ                     |
| One Love Group Home                                            | 0   | 0                      | 0                          | 0                             | 1               | 1                         |                       |
| Our House Inc.                                                 | 8   | 8                      | 6                          | 6                             | 10              | 10                        |                       |
| Sandy Pines (FL)                                               | 2   | 2                      | 74                         | 73                            | 60              | 60                        | Υ                     |
| Sheppard Pratt                                                 | 4   | 4                      | 46                         | 45                            | 33              | 33                        | Υ                     |
| Silver Oak Academy                                             | 23  | 22                     | 9                          | 9                             | 36              | 35                        | Υ                     |
| Summit School Inc. (PA)                                        | 0   | 0                      | 52                         | 52                            | 40              | 40                        | Υ                     |
| Summit School Inc New Outlook Academy (PA)                     | 1   | 1                      | 24                         | 24                            | 21              | 21                        | Υ                     |
| Vision Quest National Ltd. Morning Star (VQMS)                 | 36  | 36                     | 0                          | 0                             | 36              | 36                        |                       |
| Wolverine Secure Treatment Center (MI)                         | 1   | 1                      | 28                         | 28                            | 10              | 10                        | Υ                     |
| Woodbourne Center, Inc.                                        | 14  | 14                     | 49                         | 48                            | 109             | 109                       | Υ Υ                   |
| Woodbourne Treatment Foster Care (TFC)                         | 0   | 0                      | 0                          | 0                             | 1               | 1                         | · ·                   |
| Sequel - Woodward Youth Academy (IA)                           | 0   | 0                      | 53                         | 53                            | 40              | 40                        | Υ                     |