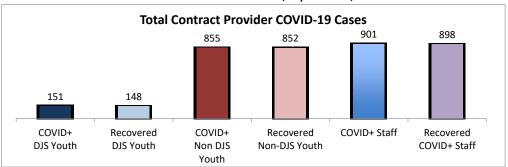

## Overall COVID19 Cases To Date, September 5, 2023

Note: recovered cases are part of total count. Recovered youth have been cleared by medical provider for discontinuation of medical isolation. Recovered staff have been cleared by their doctor to return to work.

| Recovered staff have been cleared by their doctor to return to<br>Facilities Summary* | COVID+ | Recovered<br>DJS Youth | COVID+<br>Non DJS<br>Youth | Recovered<br>Non-DJS<br>Youth | COVID+<br>Staff | Recovered<br>COVID+ Staff | Accepting Admissions?                 |
|---------------------------------------------------------------------------------------|--------|------------------------|----------------------------|-------------------------------|-----------------|---------------------------|---------------------------------------|
| Total Contract Provider COVID-19 Cases                                                | 151    | 148                    | 855                        | 852                           | 901             | 898                       | NA                                    |
| Abraxas Academy (PA)                                                                  | 3      | 3                      | 41                         | 41                            | 45              | 45                        | Υ                                     |
| Abraxas South Mountain (PA)                                                           | 1      | 1                      | 21                         | 21                            | 4               | 4                         |                                       |
| ARC of Washington County, Inc.                                                        | 0      | 0                      | 0                          | 0                             | 4               | 4                         | Υ                                     |
| Arrow Child and Family Ministries of Mary., Inc Diag. Center                          | 0      | 0                      | 2                          | 2                             | 4               | 4                         | Υ                                     |
| The Board of Child Care Main Campus (Baltimore County)                                | 0      | 0                      | 3                          | 3                             | 55              | 54                        | Υ                                     |
| The Board of Child Care Eastern Shore (Denton)                                        | 0      | 0                      | 0                          | 0                             | 1               | 1                         | Υ                                     |
| The Board of Child Care - Semi-Independent Living (Colesville)                        | 1      | 1                      | 0                          | 0                             | 5               | 5                         | Υ                                     |
| The Board of Child Care Baltimore- Treatment Foster Care                              | 1      | 1                      | 1                          | 1                             | 3               | 3                         | Υ                                     |
| Cedar Ridge - Theraputic Group Home                                                   | 7      | 7                      | 6                          | 6                             | 25              | 25                        | Υ                                     |
| Chesapeake Treatment Center (The Right Moves/New Directions)                          | 36     | 36                     | 0                          | 0                             | 32              | 32                        | Υ                                     |
| Children's Home Inc.                                                                  | 2      | 2                      | 27                         | 27                            | 27              | 27                        | Υ                                     |
| The Children's Home Diagnostic program                                                | 0      | 0                      | 4                          | 4                             | 3               | 3                         |                                       |
| Children's Home Inc Treatment Foster Care                                             | 0      | 0                      | 1                          | 1                             | 1               | 1                         | Υ                                     |
| Sequel - Clarinda Academy (IA)                                                        | 1      | 1                      | 8                          | 8                             | 12              | 12                        | Υ                                     |
| Drug and Rehabilitation Services (PA)                                                 | 0      | 0                      | 8                          | 8                             | 1               | 1                         |                                       |
| George Junior Republic (PA)                                                           | 0      | 0                      | 75                         | 75                            | 54              | 54                        | Υ                                     |
| UHS of Delaware, Inc Harbor Point (VA)                                                | 3      | 3                      | 103                        | 103                           | 85              | 85                        | Υ                                     |
| Hearts & Homes/ Avis Birely Group Home                                                | 2      | 2                      | 5                          | 5                             | 4               | 4                         | N                                     |
| Hearts and Homes Jump Start                                                           | 0      | 0                      | 1                          | 1                             | 2               | 2                         |                                       |
| Hearts & Homes/ Kemp Mill Group Home                                                  | 0      | 0                      | 0                          | 0                             | 1               | 1                         |                                       |
| Hearts and Homes/ Mary's Mount Group Home                                             | 1      | 0                      | 0                          | 0                             | 5               | 4                         |                                       |
| Hearts and Homes/Helen Smith Group Home                                               | 0      | 0                      | 5                          | 5                             | 1               | 1                         |                                       |
| The Jefferson School and Residential Treatment Center                                 | 0      | 0                      | 0                          | 0                             | 1               | 1                         | N                                     |
| Laurel Oaks (AL)                                                                      | 1      | 1                      | 20                         | 20                            | 23              | 23                        | Υ                                     |
| Mentor Maryland Independent Living Program                                            | 1      | 1                      | 2                          | 2                             | 0               | 0                         | Υ                                     |
| Mentor Maryland Inc Baltimore Children's Services TFC                                 | 0      | 0                      | 14                         | 14                            | 32              | 32                        | Υ                                     |
| Sequel - Mingus Mountain Academy (AZ)**                                               | 0      | 0                      | 76                         | 76                            | 21              | 21                        | Υ                                     |
| St. Ann's Maternity Home                                                              | 0      | 0                      | 0                          | 0                             | 1               | 1                         |                                       |
| UHS of Delaware Inc Natchez Trace Youth Academy (TN)                                  | 2      | 1                      | 84                         | 84                            | 50              | 50                        | Υ                                     |
| New Pathways, Inc Pressley Ridge ILP                                                  | 0      | 0                      | 3                          | 3                             | 1               | 1                         | Υ                                     |
| New Pathways, Inc Pressley Ridge 2nd Generation ILP                                   | 0      | 0                      | 4                          | 4                             | 1               | 1                         | Υ                                     |
| One Love Group Home                                                                   | 0      | 0                      | 0                          | 0                             | 1               | 1                         |                                       |
| Our House Inc.                                                                        | 8      | 8                      | 6                          | 6                             | 10              | 10                        |                                       |
| Sandy Pines (FL)                                                                      | 2      | 2                      | 74                         | 73                            | 60              | 60                        | Υ                                     |
| Sheppard Pratt                                                                        | 4      | 4                      | 46                         | 45                            | 33              | 33                        | Υ                                     |
| Silver Oak Academy                                                                    | 23     | 22                     | 9                          | 9                             | 36              | 35                        | Υ                                     |
| Summit School Inc. (PA)                                                               | 0      | 0                      | 52                         | 52                            | 40              | 40                        | Υ                                     |
| Summit School Inc New Outlook Academy (PA)                                            | 1      | 1                      | 24                         | 24                            | 21              | 21                        | Υ                                     |
| Vision Quest National Ltd. Morning Star (VQMS)                                        | 36     | 36                     | 0                          | 0                             | 36              | 36                        |                                       |
| Wolverine Secure Treatment Center (MI)                                                | 1      | 1                      | 28                         | 28                            | 10              | 10                        | Υ                                     |
| Woodbourne Center, Inc.                                                               | 14     | 14                     | 49                         | 48                            | 109             | 109                       | Y                                     |
| Woodbourne Treatment Foster Care (TFC)                                                | 0      | 0                      | 0                          | 0                             | 1               | 1                         | · · · · · · · · · · · · · · · · · · · |
| Sequel - Woodward Youth Academy (IA)                                                  | 0      | 0                      | 53                         | 53                            | 40              | 40                        | Υ                                     |

Note: recovered cases are part of total count. Youth are shown at current location.

Source: DJS Office of Research and Evaluation

<sup>\*</sup>This list includes only those DJS Private Providers with COVID positive youth and does not represent all DJS Private Providers.