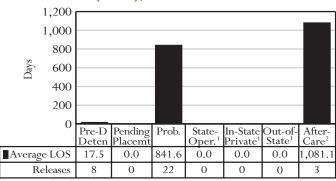

#### Average Caseload\*, FY 2021-2023

|                     | FY2021 | FY2022 | FY2023 |
|---------------------|--------|--------|--------|
| Community           | 80.7   | 71.9   | 33.6   |
| Pre-Court           | 22.3   | 34.2   | 15.0   |
| Probation           | 46.8   | 29.4   | 14.1   |
| Aftercare           | 11.6   | 8.3    | 4.5    |
| Committed-Aftercare | 1.0    | 0.1    | 0.0    |