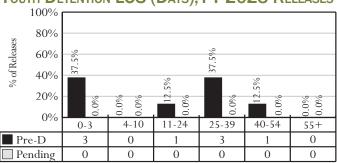

- U.S. Census and Maryland Department of Planning Estimation Data:
  - Between July 2018 and July 2022, the Under 13 population (ages 11-17) increased 1.0% (from 151,619 to 153,072).
- Intake Case Forwarding Decisions (FY 2023):
  - 22.4% of complaints were formaled, while 7.7% were informaled.
- Intake Trends (FY 2021-2023):
  - Total complaints decreased 49.2%.
  - The percentage of total complaints authorized for formal petition decreased from 22.9% to 22.4%.
  - Note: Many 2023 cases are still pending court action, so a disposition trend is not presented.
- Detention Risk Assessment Instrument (FY 2023):
  - For Pre-Dispositional Detention admissions with a completed DRAI, 12.5% were High risk, 12.5% were Moderate risk, and 75.0% were
- Time Frames Averages (FY 2023):
  - Time from offense to intake referral date was 52.2 days.
  - Time from intake referral date to case forwarding decision was 24.5 days.
  - Time from case forwarding decision to sustained adjudication was 179.5
- Offense Category for Intake Cases (FY 2022-2023):
  - The percentage of Crimes of Violence increased from 9.5% to 21.4%.
  - The percentage of Felonies decreased from 3.9% to 0.7%.
  - The percentage of Misdemeanors decreased from 82.9% to 14.4%.
- Commitments for VOP (FY 2021-2023):
  - The percentage of commitments resulting from VOP decreased from 9.1% (1) to 0.0% (0).