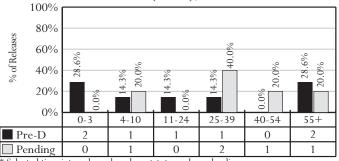

### YOUTH DETENTION LOS (DAYS), FY 2023 RELEASES\*

Selected time intervals are based on statute, code, and policy.