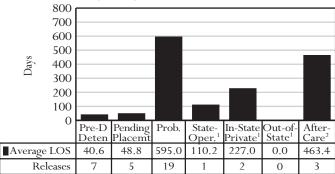

## AVERAGE LOS (DAYS), FY 2023 RELEASES

<sup>1</sup>Average LOS for releases from a treatment program <sup>2</sup>Average LOS on aftercare following release from a treatment program