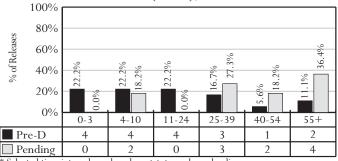

### YOUTH DETENTION LOS (DAYS), FY 2023 RELEASES\*

Selected time intervals are based on statute, code, and policy.