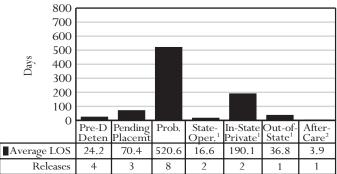

## AVERAGE LOS, FY 2023 RELEASES

<sup>1</sup>Average LOS for releases from a treatment program <sup>2</sup>Average LOS on aftercare following release from a treatment program