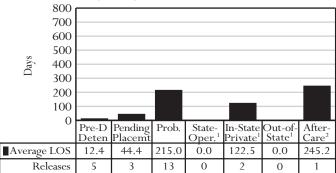

## AVERAGE LOS, FY 2023 RELEASES

<sup>1</sup>Average LOS for releases from a treatment program <sup>2</sup>Average LOS on aftercare following release from a treatment program