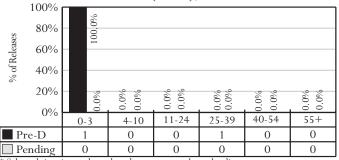

### YOUTH DETENTION LOS (DAYS), FY 2023 RELEASES\*

Selected time intervals are based on statute, code, and policy.