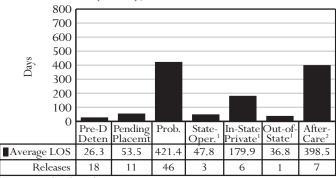

## AVERAGE LOS (DAYS), FY 2023 RELEASES

<sup>1</sup>Average LOS for releases from a treatment program <sup>2</sup>Average LOS on aftercare following release from a treatment program