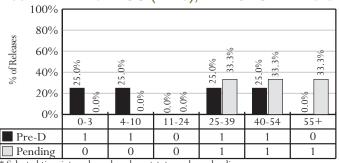

# YOUTH DETENTION LOS (DAYS), FY 2023 RELEASES\*

Selected time intervals are based on statute, code, and policy.