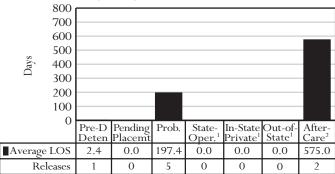

## AVERAGE LOS (DAYS), FY 2023 RELEASES

<sup>1</sup>Average LOS for releases from a treatment program <sup>2</sup>Average LOS on aftercare following release from a treatment program