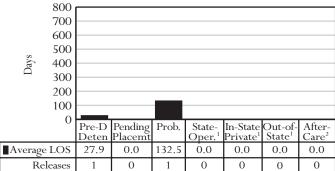

## AVERAGE LOS, FY 2023 RELEASES

<sup>1</sup>Average LOS for releases from a treatment program <sup>2</sup>Average LOS on aftercare following release from a treatment program