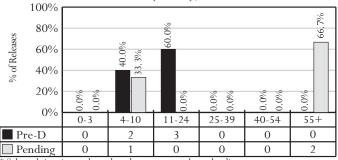

# YOUTH DETENTION LOS (DAYS), FY 2023 RELEASES\*

Selected time intervals are based on statute, code, and policy.