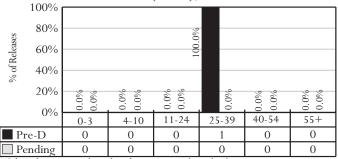

# YOUTH DETENTION LOS (DAYS), FY 2023 RELEASES\*

Selected time intervals are based on statute, code, and policy.